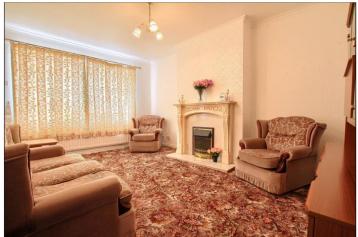

#### LOUNGE - 4.57m x 3.3m (15' x 10'10")

Radiator and living flame electric fire with marble surround and hearth.