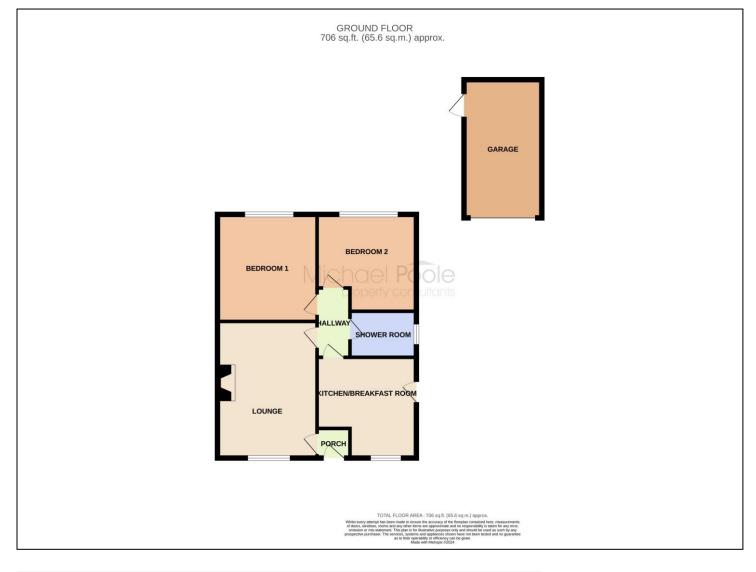

#### **GROUND FLOOR**

# **ENTRANCE HALL**

With UPVC double glazed entrance door and meter cupboard.

#### LOUNGE - 4.57m x 3.3m (15' x 10'10")

Radiator and living flame electric fire with marble surround and hearth.

# KITCHEN BREAKFAST ROOM - 3.3m (10'10") reducing to 2.06m (6'9") x 3.3m (10'10") reducing to 2.1m (6'11")

Fitted with a range of wall, drawer, and floor units with complementary marble effect work surface, four ring electric hob with tiled splashback and electric oven. Sink with mixer tap over, space for under counter fridge and freezer, plumbing for a washing machine and UPVC door opening to the side aspect.

### **INNER HALL**

With access to the loft which houses the combination boiler.

**TO VIEW:** Tel: 01642 955140 10 Town Square, Billingham, TS23 2LY

BEDROOM ONE -  $3.58m \times 3.3m (11'9" \times 10'10")$  With radiator.

BEDROOM TWO - 3.3m (10'10") reducing to 2.26m (7'5") x 3.25m (10'8") reducing to 2.7m (8'10")

With radiator.

#### SHOWER ROOM

Fitted with a white three-piece suite comprising vanity unit with wash hand basin, WC, and shower cubicle. Tiled walls, radiator, and vinyl floor.

# GARAGE - 4.65m x 2.4m (15'3" x 7'10")

A concrete driveway leads to a single detached garage with up and over door, light, power supply and UPVC door opening to the garden.

AGENTS REF: - MH/LS/BIL240090/19032024