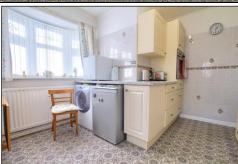

# KITCHEN BREAKFAST ROOM - 3.3m (10'10") reducing to 2.06m (6'9") x 3.3m (10'10") reducing to 2.1m (6'11")

Fitted with a range of wall, drawer, and floor units with complementary marble effect work surface, four ring electric hob with tiled splashback and electric oven. Sink with mixer tap over, space for under counter fridge and freezer, plumbing for a washing machine and UPVC door opening to the side aspect.