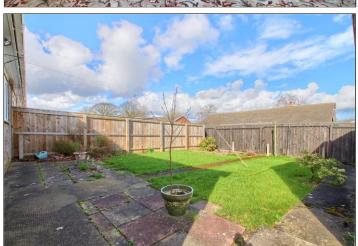

#### **GARDENS**

Lawned front garden with gravelled border. Side access to rear garden with lawn, a flagstone patio area and brick built potting shed.