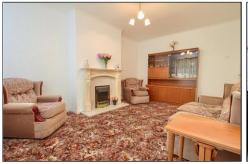

#### LOUNGE - 4.57m x 3.3m (15' x 10'10")

Radiator and living flame electric fire with marble surround and hearth.