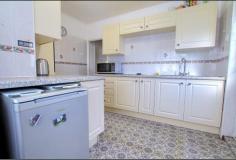

# KITCHEN BREAKFAST ROOM - 3.3m (10'10") reducing to 2.06m (6'9") x 3.3m (10'10") reducing to 2.1m (6'11")

Fitted with a range of wall, drawer, and floor units with complementary marble effect work surface, four ring electric hob with tiled splashback and electric oven. Sink with mixer tap over, space for under counter fridge and freezer, plumbing for a washing machine and UPVC door opening to the side aspect.