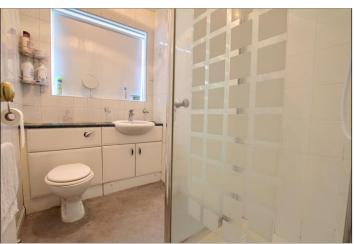

#### SHOWER ROOM

Fitted with a white three-piece suite comprising vanity unit with wash hand basin, WC, and shower cubicle. Tiled walls, radiator, and vinyl floor.