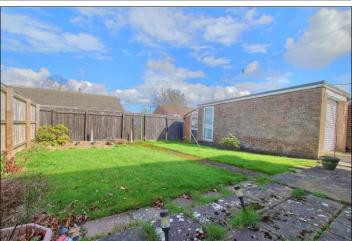

#### **GARDENS**

Lawned front garden with gravelled border. Side access to rear garden with lawn, a flagstone patio area and brick built potting shed.