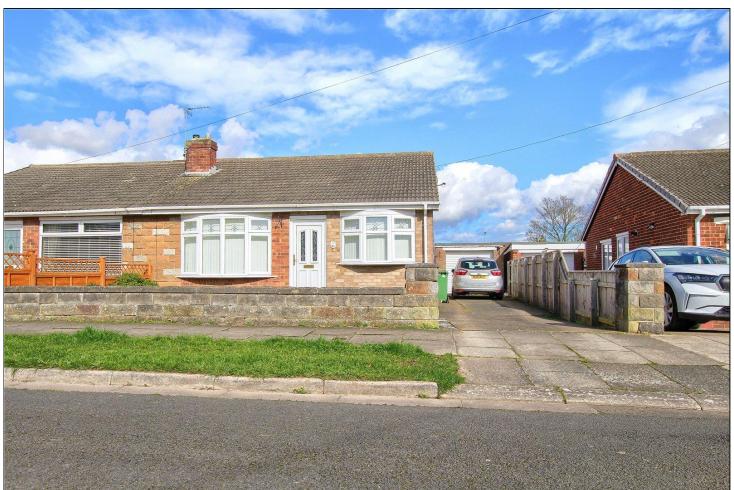

# BROUGHTON ROAD, WOLVISTON COURT, BILLINGHAM, TS22 5AX

- 'Moore & Cartwright' Built Semi Detached Bungalow with Two Bedrooms
- Offered to The Market Chain Free
- Lounge & Breakfast Kitchen
- Driveway & Detached Garage
- UPVC Double Glazing
- Central Heating with Combi Boiler

# BROUGHTON ROAD, TS22 5AX

This 'Moore & Cartwright' built semi-detached bungalow with NO CHAIN is in the popular estate of Wolviston Court.

The accommodation comprises entrance hall, lounge, breakfast kitchen, two double bedrooms and shower room with white suite. Outside, there are gardens to the front and rear, as well as a good size detached garage and driveway.